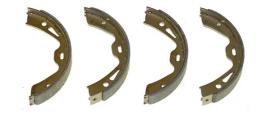

## SHOE S 65 504

## The S 65 504 brake shoe is synonymous with reliability

Brembo brake shoes of original equipment quality guarantee the safe and reliable performance of your drum braking system. All Brembo brake shoes are accompanied by a ECE-R90 homologation certificate.

## **Technical specifications**

EAN code

8432509651711

Rear

Diameter

180 mm

Width

25 mm