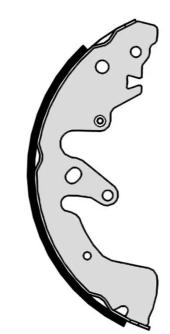

## **SHOE** S 79 524

The S 79 524 brake shoe is synonymous with reliability

Brembo brake shoes of original equipment quality guarantee the safe and reliable performance of your drum braking system. All Brembo brake shoes are accompanied by a ECE-R90 homologation certificate.

## **Technical specifications**

| EAN code<br>8432509651841 | Rear                                    | Diameter<br>254 mm |
|---------------------------|-----------------------------------------|--------------------|
| Width<br><b>42</b> mm     | Parking brake lever<br>With accessories |                    |