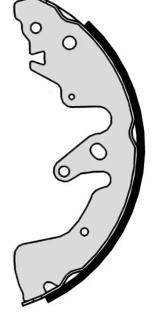

## **SHOE** S 79 524

The S 79 524 brake shoe is synonymous with reliability

Brembo brake shoes of original equipment quality guarantee the safe and reliable performance of your drum braking system. All Brembo brake shoes are accompanied by a ECE-R90 homologation certificate.

## **Technical specifications**

| EAN code<br>8432509651841 | Rear                                    | Diameter<br>254 mm |
|---------------------------|-----------------------------------------|--------------------|
| Width<br><b>42</b> mm     | Parking brake lever<br>With accessories |                    |