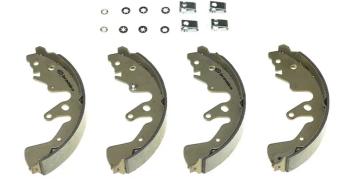

- OE-equivalent
- Brembo quality  $\checkmark$
- ECE-R90 certificate
- $\checkmark$ Safety
- Durability  $\checkmark$
- With accessories

## **Technical specifications**

| EAN code<br>8432509651841 | Rear                                    | Diameter<br>254 mm |
|---------------------------|-----------------------------------------|--------------------|
| Width<br><b>42</b> mm     | Parking brake lever<br>With accessories |                    |