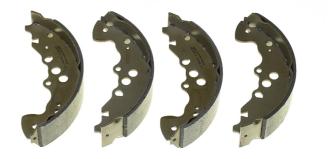

## SHOE S 79 525

The S 79 525 brake shoe is synonymous with reliability

Brembo brake shoes of original equipment quality guarantee the safe and reliable performance of your drum braking system. All Brembo brake shoes are accompanied by a ECE-R90 homologation certificate.

- OE-equivalent
- Brembo quality
- ECE-R90 certificate
- Safety
- Durability