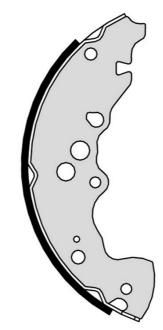

## SHOE S 79 525

The S 79 525 brake shoe is synonymous with reliability

Brembo brake shoes of original equipment quality guarantee the safe and reliable performance of your drum braking system. All Brembo brake shoes are accompanied by a ECE-R90 homologation certificate.

## **Technical specifications**

EAN code Rear 8432509651988

Diameter 254 mm

Width

**57** mm