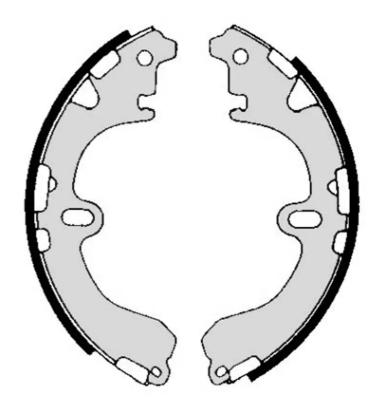

## SHOE S 83 503

## The S 83 503 brake shoe is synonymous with reliability

Brembo brake shoes of original equipment quality guarantee the safe and reliable performance of your drum braking system. All Brembo brake shoes are accompanied by a ECE-R90 homologation certificate.

## **Technical specifications**

Width Braking system **36** mm **Sumitomo** 

**COMPATIBLE VEHICLES** 