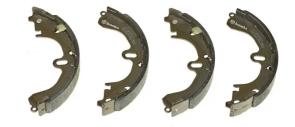

## SHOE S 83 503

## The S 83 503 brake shoe is synonymous with reliability

Brembo brake shoes of original equipment quality guarantee the safe and reliable performance of your drum braking system. All Brembo brake shoes are accompanied by a ECE-R90 homologation certificate.

## **Technical specifications**

Width Braking system **36** mm **Sumitomo** 

**COMPATIBLE VEHICLES** 