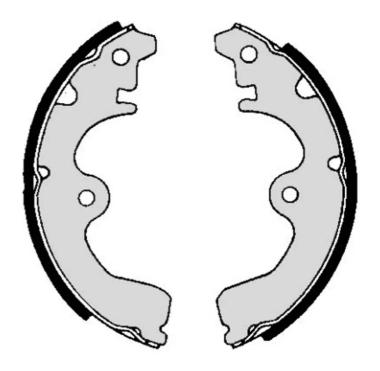

## **SHOE S 83 519**

## The S 83 519 brake shoe is synonymous with reliability

Brembo brake shoes of original equipment quality guarantee the safe and reliable performance of your drum braking system. All Brembo brake shoes are accompanied by a ECE-R90 homologation certificate.

## **Technical specifications**

EAN code Diameter 8432509644294 Rear 180 mm

Width Braking system

33 mm Sumitomo

**COMPATIBLE VEHICLES** 