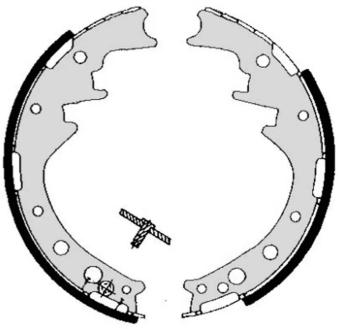

## SHOE S 83 521

The S 83 521 brake shoe is synonymous with reliability

Brembo brake shoes of original equipment quality guarantee the safe and reliable performance of your drum braking system. All Brembo brake shoes are accompanied by a ECE-R90 homologation certificate.

- OE-equivalent
- Brembo quality
- ECE-R90 certificate
- Safety
- Durability
- With accessories

### **Technical specifications**

| EAN code<br><b>8432509644317</b> | Rear           | Diameter<br><b>254</b> mm |
|----------------------------------|----------------|---------------------------|
| Width                            | Braking system | Parking bi                |
| <b>58</b> mm                     | <b>Akebono</b> | With acce                 |