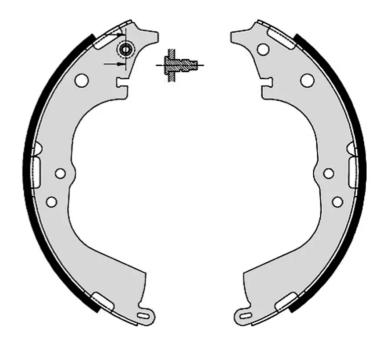

## **SHOE S 83 537**

## The S 83 537 brake shoe is synonymous with reliability

Brembo brake shoes of original equipment quality guarantee the safe and reliable performance of your drum braking system. All Brembo brake shoes are accompanied by a ECE-R90 homologation certificate.

- ✓ OE-equivalent
- ✓ Brembo quality
- ✓ ECE-R90 certificate
- ✓ Safety
- ✓ Durability
- With accessories

## **Technical specifications**

| EAN code<br><b>8432509644478</b> | Rear                          | 270 mm                               |
|----------------------------------|-------------------------------|--------------------------------------|
| Width<br><b>57</b> mm            | Braking system <b>Akebono</b> | Parking brake lever With accessories |