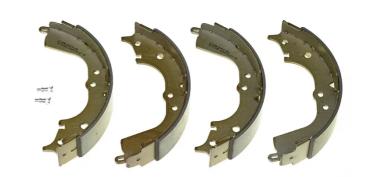

## **SHOE S 83 537**

## The S 83 537 brake shoe is synonymous with reliability

Brembo brake shoes of original equipment quality guarantee the safe and reliable performance of your drum braking system. All Brembo brake shoes are accompanied by a ECE-R90 homologation certificate.

- ✓ OE-equivalent
- ✓ Brembo quality
- ✓ ECE-R90 certificate
- ✓ Safety
- ✓ Durability
- With accessories

## **Technical specifications**

| EAN code<br><b>8432509644478</b> | Rear                          | 270 mm                               |
|----------------------------------|-------------------------------|--------------------------------------|
| Width<br><b>57</b> mm            | Braking system <b>Akebono</b> | Parking brake lever With accessories |