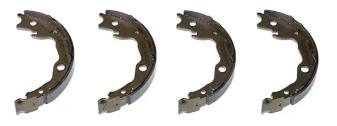

## SHOE S 83 568

The S 83 568 brake shoe is synonymous with reliability

Brembo brake shoes of original equipment quality guarantee the safe and reliable performance of your drum braking system. All Brembo brake shoes are accompanied by a ECE-R90 homologation certificate.

## **Technical specifications**

EAN code Rear 8432509662519

Diameter 170 mm

Width

**32** mm

Type Parking brake

Can not be used for 09870

**COMPATIBLE VEHICLES** 