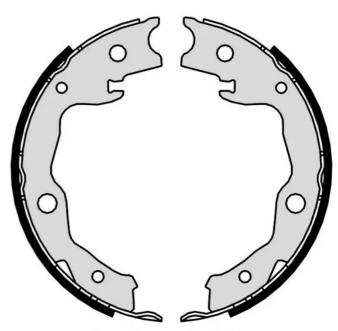

## SHOE S 83 568

The S 83 568 brake shoe is synonymous with reliability

Brembo brake shoes of original equipment quality guarantee the safe and reliable performance of your drum braking system. All Brembo brake shoes are accompanied by a ECE-R90 homologation certificate.

## **Technical specifications**

EAN code Rear 8432509662519

Diameter 170 mm

Width

**32** mm

Type Parking brake

Can not be used for 09870

**COMPATIBLE VEHICLES** 