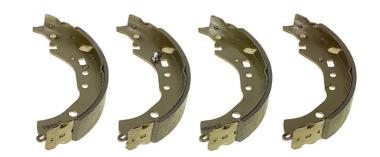

## SHOE S 83 571

## The S 83 571 brake shoe is synonymous with reliability

Brembo brake shoes of original equipment quality guarantee the safe and reliable performance of your drum braking system. All Brembo brake shoes are accompanied by a ECE-R90 homologation certificate.