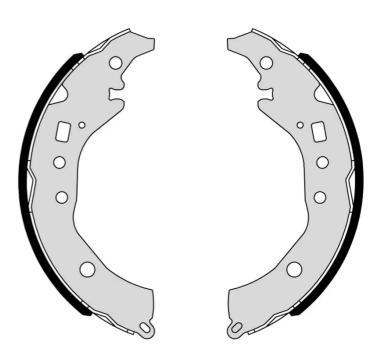

## SHOE S 83 571

## The S 83 571 brake shoe is synonymous with reliability

Brembo brake shoes of original equipment quality guarantee the safe and reliable performance of your drum braking system. All Brembo brake shoes are accompanied by a ECE-R90 homologation certificate.