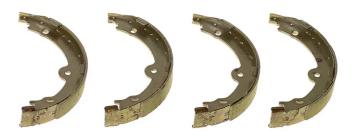

## SHOE S 83 572

The S 83 572 brake shoe is synonymous with reliability

Brembo brake shoes of original equipment quality guarantee the safe and reliable performance of your drum braking system. All Brembo brake shoes are accompanied by a ECE-R90 homologation certificate.

## **Technical specifications**

EAN code Rear 8432509663226

Diameter 190 mm

Width 30 mm

Туре

Parking brake

COMPATIBLE VEHICLES