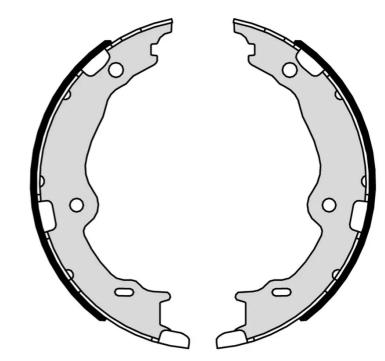

## SHOE S 83 572

The S 83 572 brake shoe is synonymous with reliability

Brembo brake shoes of original equipment quality guarantee the safe and reliable performance of your drum braking system. All Brembo brake shoes are accompanied by a ECE-R90 homologation certificate.

## **Technical specifications**

EAN code Rear 8432509663226

Diameter 190 mm

Width 30 mm

Туре

Parking brake

COMPATIBLE VEHICLES