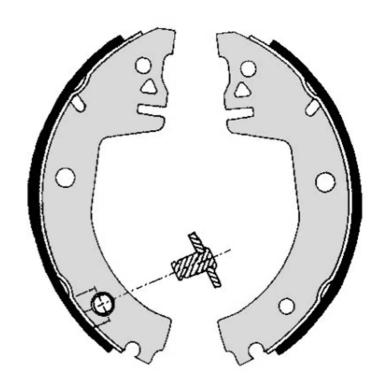

## SHOE S 85 512

## The S 85 512 brake shoe is synonymous with reliability

Brembo brake shoes of original equipment quality guarantee the safe and reliable performance of your drum braking system. All Brembo brake shoes are accompanied by a ECE-R90 homologation certificate.

## **Technical specifications**

Width Braking system

32 mm VAG

**COMPATIBLE VEHICLES** 