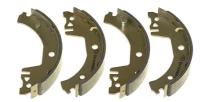

## SHOE S 85 512

## The S 85 512 brake shoe is synonymous with reliability

Brembo brake shoes of original equipment quality guarantee the safe and reliable performance of your drum braking system. All Brembo brake shoes are accompanied by a ECE-R90 homologation certificate.