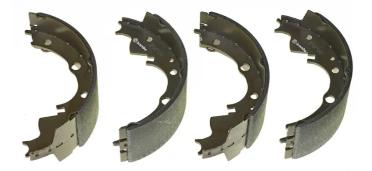

## SHOE S A6 501

The S A6 501 brake shoe is synonymous with reliability

Brembo brake shoes of original equipment quality guarantee the safe and reliable performance of your drum braking system. All Brembo brake shoes are accompanied by a ECE-R90 homologation certificate.

## **Technical specifications**

Rear

| EAN code      |  |
|---------------|--|
| 8432509645284 |  |

Diameter **254** mm

Width 90 mm Braking system AP Lockheed

**COMPATIBLE VEHICLES** 