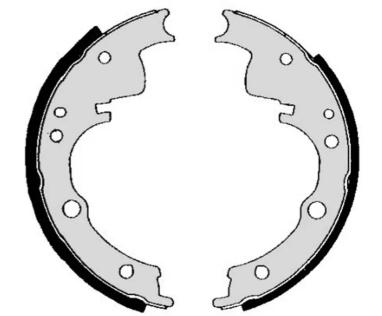

## SHOE S A6 501

The S A6 501 brake shoe is synonymous with reliability

Brembo brake shoes of original equipment quality guarantee the safe and reliable performance of your drum braking system. All Brembo brake shoes are accompanied by a ECE-R90 homologation certificate.

## **Technical specifications**

Rear

| EAN code      |  |
|---------------|--|
| 8432509645284 |  |

Diameter **254** mm

Width 90 mm Braking system AP Lockheed

**COMPATIBLE VEHICLES** 