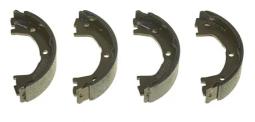

## SHOE **S A6 508**

The S A6 508 brake shoe is synonymous with reliability

Brembo brake shoes of original equipment quality guarantee the safe and reliable performance of your drum braking system. All Brembo brake shoes are accompanied by a ECE-R90 homologation certificate.

## **Technical specifications**

EAN code 8432509645277 Diameter 170 mm

Width 42 mm Braking system Brembo

Rear

Туре Parking brake

**COMPATIBLE VEHICLES** 