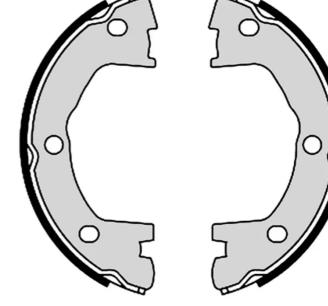

## SHOE **S A6 508**

The S A6 508 brake shoe is synonymous with reliability

Brembo brake shoes of original equipment quality guarantee the safe and reliable performance of your drum braking system. All Brembo brake shoes are accompanied by a ECE-R90 homologation certificate.

## **Technical specifications**

EAN code 8432509645277 Diameter 170 mm

Width 42 mm Braking system Brembo

Rear

Туре Parking brake

**COMPATIBLE VEHICLES** 