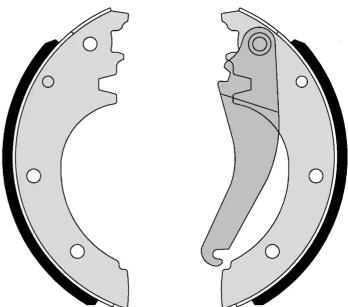

## SHOE **S A6 509**

## **Technical specifications**

Diameter EAN code Rear 8432509663219 265 mm

Parking brake lever Width With handbrake **80** mm

lever

Туре Parking brake

**COMPATIBLE VEHICLES** 