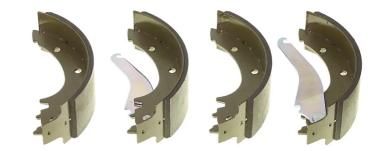

## SHOE **S A6 509**

## **Technical specifications**

Diameter EAN code Rear 8432509663219 265 mm

Parking brake lever Width With handbrake **80** mm

lever

Туре Parking brake

**COMPATIBLE VEHICLES** 