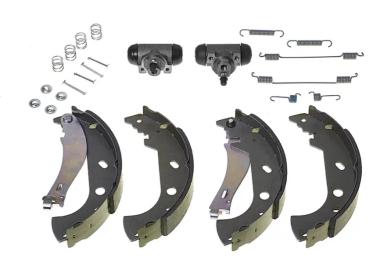

## The H 23 043 shoe kit is synonymous with reliability

The standard Brembo kit is the ideal solution for drum brake maintenance. The kit contains all the components necessary for drum brake maintenance: shoes, brake wheel cylinders, springs, lubricant, and fixing kit.

- ✓ OE-equivalent
- Brembo quality
- ✓ ECE-R90 certificate
- ✓ Safety
- Durability
- ✓ Quick assembly
- With accessories