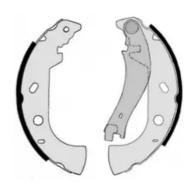

## The H 23 043 shoe kit is synonymous with reliability

The standard Brembo kit is the ideal solution for drum brake maintenance. The kit contains all the components necessary for drum brake maintenance: shoes, brake wheel cylinders, springs, lubricant, and fixing kit.