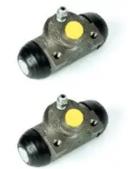

## The H 23 043 shoe kit is synonymous with reliability

The standard Brembo kit is the ideal solution for drum brake maintenance. The kit contains all the components necessary for drum brake maintenance: shoes, brake wheel cylinders, springs, lubricant, and fixing kit.