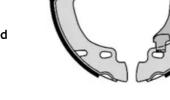

## **SHOE KIT H 23 065**

The H 23 065 shoe kit is synonymous with reliability

The standard Brembo kit is the ideal solution for drum brake maintenance. The kit contains all the components necessary for drum brake maintenance: shoes, brake wheel cylinders, springs, lubricant, and fixing kit.

## **Technical specifications**

| EAN code<br><b>8020584077504</b> | Axle<br><b>Rear</b>                         | Diameter<br><b>180</b> mm                    | Ros 5 |
|----------------------------------|---------------------------------------------|----------------------------------------------|-------|
| Width<br><b>32</b> mm            | Master cylinder<br>diameter<br><b>21</b> mm | Type of assembly<br><b>Not pre-assembled</b> |       |
| Braking system<br><b>Bosch</b>   | Brake proportioning<br>valve                |                                              |       |