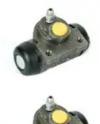

## **SHOE KIT H 23 065**

The H 23 065 shoe kit is synonymous with reliability

The standard Brembo kit is the ideal solution for drum brake maintenance. The kit contains all the components necessary for drum brake maintenance: shoes, brake wheel cylinders, springs, lubricant, and fixing kit.

## **Technical specifications**

| EAN code<br><b>8020584077504</b> | Axle<br><b>Rear</b>                         | Diameter<br><b>180</b> mm                    | Ros 5 |
|----------------------------------|---------------------------------------------|----------------------------------------------|-------|
| Width<br><b>32</b> mm            | Master cylinder<br>diameter<br><b>21</b> mm | Type of assembly<br><b>Not pre-assembled</b> |       |
| Braking system<br><b>Bosch</b>   | Brake proportioning<br>valve                |                                              |       |