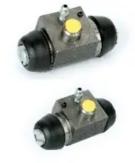

## The H 24 022 shoe kit is synonymous with reliability

The standard Brembo kit is the ideal solution for drum brake maintenance. The kit contains all the components necessary for drum brake maintenance: shoes, brake wheel cylinders, springs, lubricant, and fixing kit.

## **Technical specifications**

| 8020584070987 | Rear | <b>254</b> mm |
|---------------|------|---------------|
| EAN code      | Axle | Diameter      |

Width Master cylinder diameter Type of assembly
70 mm 25 mm Not pre-assembled