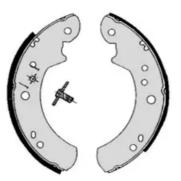

## The H 24 022 shoe kit is synonymous with reliability

The standard Brembo kit is the ideal solution for drum brake maintenance. The kit contains all the components necessary for drum brake maintenance: shoes, brake wheel cylinders, springs, lubricant, and fixing kit.

- ✓ OE-equivalent
- Brembo quality
- ✓ ECE-R90 certificate
- ✓ Safety
- Durability
- ✓ Quick assembly
- With accessories