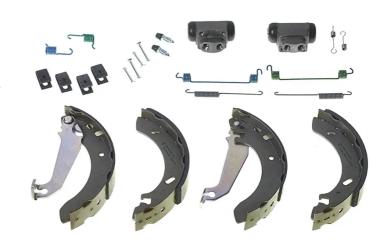

## **SHOE KIT H 24 032**

## The H 24 032 shoe kit is synonymous with reliability

The standard Brembo kit is the ideal solution for drum brake maintenance. The kit contains all the components necessary for drum brake maintenance: shoes, brake wheel cylinders, springs, lubricant, and fixing kit.

- ✓ OE-equivalent
- Brembo quality
- ✓ ECE-R90 certificate
- ✓ Safety

Lucas

- Durability
- ✓ Quick assembly
- With accessories