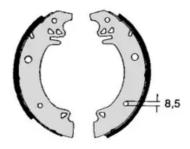

# **SHOE KIT H 61 020**

### The H 61 020 shoe kit is synonymous with reliability

The standard Brembo kit is the ideal solution for drum brake maintenance. The kit contains all the components necessary for drum brake maintenance: shoes, brake wheel cylinders, springs, lubricant, and fixing kit.

#### **Technical specifications**

| EAN code      | Axle | Diameter      |
|---------------|------|---------------|
| 8020584072950 | Rear | <b>255</b> mm |

Master cylinder Width Type of assembly diameter 46 mm Not pre-assembled **22** mm