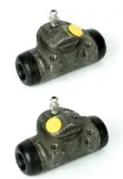

### The H 61 020 shoe kit is synonymous with reliability

The standard Brembo kit is the ideal solution for drum brake maintenance. The kit contains all the components necessary for drum brake maintenance: shoes, brake wheel cylinders, springs, lubricant, and fixing kit.

#### **Technical specifications**

| EAN code      | Axle | Diameter      |
|---------------|------|---------------|
| 8020584072950 | Rear | <b>255</b> mm |

Master cylinder Width Type of assembly diameter 46 mm Not pre-assembled **22** mm