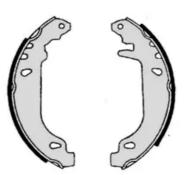

## The H 61 058 shoe kit is synonymous with reliability

The standard Brembo kit is the ideal solution for drum brake maintenance. The kit contains all the components necessary for drum brake maintenance: shoes, brake wheel cylinders, springs, lubricant, and fixing kit.

- ✓ OE-equivalent
- Brembo quality
- ECE-R90 certificate
- ✓ Safety

- Durability
- Quick assembly
- With accessories