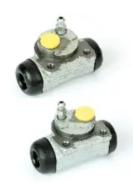

## The H 61 058 shoe kit is synonymous with reliability

The standard Brembo kit is the ideal solution for drum brake maintenance. The kit contains all the components necessary for drum brake maintenance: shoes, brake wheel cylinders, springs, lubricant, and fixing kit.

- ✓ OE-equivalent
- Brembo quality
- ECE-R90 certificate
- ✓ Safety

- Durability
- Quick assembly
- With accessories