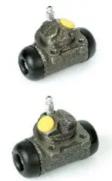

# The H 68 041 shoe kit is synonymous with reliability

The standard Brembo kit is the ideal solution for drum brake maintenance. The kit contains all the components necessary for drum brake maintenance: shoes, brake wheel cylinders, springs, lubricant, and fixing kit.

#### Technical specifications

| EAN code      | Axle | Diameter      |
|---------------|------|---------------|
| 8020584073971 | Rear | <b>203</b> mm |

Width Master cylinder diameter Type of assembly

39 mm 19 mm Not pre-assembled