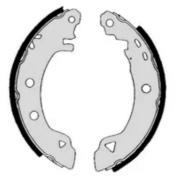

# The H 68 041 shoe kit is synonymous with reliability

The standard Brembo kit is the ideal solution for drum brake maintenance. The kit contains all the components necessary for drum brake maintenance: shoes, brake wheel cylinders, springs, lubricant, and fixing kit.

#### Technical specifications

| EAN code      | Axle | Diameter      |
|---------------|------|---------------|
| 8020584073971 | Rear | <b>203</b> mm |

Width Master cylinder diameter Type of assembly

39 mm 19 mm Not pre-assembled