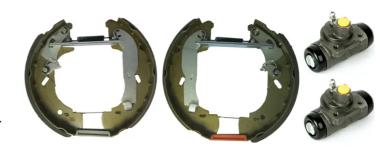

## The K 24 037 shoe kit is synonymous with reliability

The Brembo Kit & Fit is the ideal solution for the maintenance of drum brakes: everything you need for quick and efficient servicing is supplied in a single preassembled package, all with guaranteed Brembo quality. The kit contains all the components necessary for drum brake maintenance: shoes, brake wheel cylinders, springs, lubricant, and fixing kit.