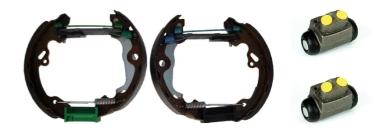

## The K 24 060 shoe kit is synonymous with reliability

The Brembo Kit & Fit is the ideal solution for the maintenance of drum brakes: everything you need for quick and efficient servicing is supplied in a single preassembled package, all with guaranteed Brembo quality. The kit contains all the components necessary for drum brake maintenance: shoes, brake wheel cylinders, springs, lubricant, and fixing kit.