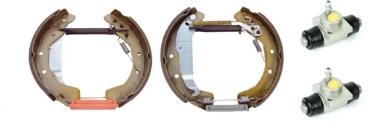

## The K 59 039 shoe kit is synonymous with reliability

The Brembo Kit & Fit is the ideal solution for the maintenance of drum brakes: everything you need for quick and efficient servicing is supplied in a single preassembled package, all with guaranteed Brembo quality. The kit contains all the components necessary for drum brake maintenance: shoes, brake wheel cylinders, springs, lubricant, and fixing kit.

## **Technical specifications**

| EAN code                       | Axle                                        | Diameter                       |
|--------------------------------|---------------------------------------------|--------------------------------|
| 8020584076002                  | Rear                                        | <b>230</b> mm                  |
| Width 42 mm                    | Master cylinder<br>diameter<br><b>19</b> mm | Type of assembly Pre-assembled |
| Braking system<br><b>Lucas</b> | Brake proportioning valve                   | 3                              |