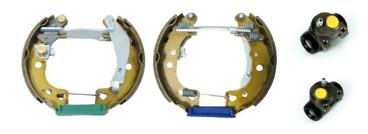

## The K 61 044 shoe kit is synonymous with reliability

The Brembo Kit & Fit is the ideal solution for the maintenance of drum brakes: everything you need for quick and efficient servicing is supplied in a single preassembled package, all with guaranteed Brembo quality. The kit contains all the components necessary for drum brake maintenance: shoes, brake wheel cylinders, springs, lubricant, and fixing kit.

## **Technical specifications**

| EAN code                        | Axle                                          | Diameter                              |
|---------------------------------|-----------------------------------------------|---------------------------------------|
| 8020584076187                   | Rear                                          | <b>164</b> mm                         |
| Width<br>32 mm                  | Master cylinder<br>diameter<br><b>19</b> mm   | Type of assembly <b>Pre-assembled</b> |
| Braking system<br><b>Bendix</b> | Brake proportioning<br>valve<br><b>Manual</b> |                                       |