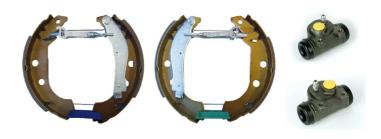

## The K 61 047 shoe kit is synonymous with reliability

The Brembo Kit & Fit is the ideal solution for the maintenance of drum brakes: everything you need for quick and efficient servicing is supplied in a single preassembled package, all with guaranteed Brembo quality. The kit contains all the components necessary for drum brake maintenance: shoes, brake wheel cylinders, springs, lubricant, and fixing kit.