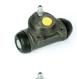

## The K 61 060 shoe kit is synonymous with reliability

The Brembo Kit & Fit is the ideal solution for the maintenance of drum brakes: everything you need for quick and efficient servicing is supplied in a single preassembled package, all with guaranteed Brembo quality. The kit contains all the components necessary for drum brake maintenance: shoes, brake wheel cylinders, springs, lubricant, and fixing kit.