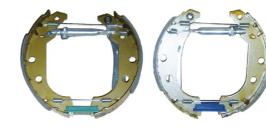

## **SHOE KIT K 61 060**

## The K 61 060 shoe kit is synonymous with reliability

The Brembo Kit & Fit is the ideal solution for the maintenance of drum brakes: everything you need for quick and efficient servicing is supplied in a single preassembled package, all with guaranteed Brembo quality. The kit contains all the components necessary for drum brake maintenance: shoes, brake wheel cylinders, springs, lubricant, and fixing kit.

- ✓ OE-equivalent
- Brembo quality
- ✓ ECE-R90 certificate
- Safety
- ✓ Durability
- Quick assembly
- ✓ With accessories
- ✓ Pre-Assembled Kit