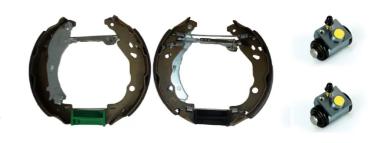

## The K 61 084 shoe kit is synonymous with reliability

The Brembo Kit & Fit is the ideal solution for the maintenance of drum brakes: everything you need for quick and efficient servicing is supplied in a single preassembled package, all with guaranteed Brembo quality. The kit contains all the components necessary for drum brake maintenance: shoes, brake wheel cylinders, springs, lubricant, and fixing kit.

## **Technical specifications**

| EAN code                       | Axle                                        | Diameter                       |
|--------------------------------|---------------------------------------------|--------------------------------|
| 8020584077436                  | Rear                                        | <b>203</b> mm                  |
| Width 38 mm                    | Master cylinder<br>diameter<br><b>21</b> mm | Type of assembly Pre-assembled |
| Braking system<br><b>Bosch</b> | Brake proportioning valve                   | 9                              |