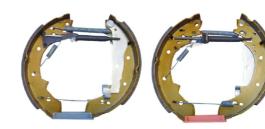

## **SHOE KIT K 68 040**

## The K 68 040 shoe kit is synonymous with reliability

The Brembo Kit & Fit is the ideal solution for the maintenance of drum brakes: everything you need for quick and efficient servicing is supplied in a single preassembled package, all with guaranteed Brembo quality. The kit contains all the components necessary for drum brake maintenance: shoes, brake wheel cylinders, springs, lubricant, and fixing kit.

- ✓ OE-equivalent
- Brembo quality
- ECE-R90 certificate
- Safety
- ✓ Durability
- Quick assembly
- With accessories
- ✓ Pre-Assembled Kit