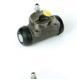

## The K 68 040 shoe kit is synonymous with reliability

The Brembo Kit & Fit is the ideal solution for the maintenance of drum brakes: everything you need for quick and efficient servicing is supplied in a single preassembled package, all with guaranteed Brembo quality. The kit contains all the components necessary for drum brake maintenance: shoes, brake wheel cylinders, springs, lubricant, and fixing kit.

## **Technical specifications**

| EAN code<br><b>8020584076743</b> | Axle<br><b>Rear</b>                         | Diameter<br><b>229</b> mm       |
|----------------------------------|---------------------------------------------|---------------------------------|
| Width 42 mm                      | Master cylinder<br>diameter<br><b>22</b> mm | Type of assembly  Pre-assembled |
| Braking system<br><b>Lucas</b>   | Brake proportioning valve                   |                                 |