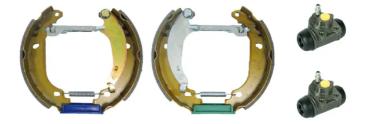

## SHOE KIT K 68 067

The K 68 067 shoe kit is synonymous with reliability

The Brembo Kit & Fit is the ideal solution for the maintenance of drum brakes: everything you need for quick and efficient servicing is supplied in a single preassembled package, all with guaranteed Brembo quality. The kit contains all the components necessary for drum brake maintenance: shoes, brake wheel cylinders, springs, lubricant, and fixing kit.