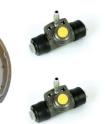

## The K 85 009 shoe kit is synonymous with reliability

The Brembo Kit & Fit is the ideal solution for the maintenance of drum brakes: everything you need for quick and efficient servicing is supplied in a single preassembled package, all with guaranteed Brembo quality. The kit contains all the components necessary for drum brake maintenance: shoes, brake wheel cylinders, springs, lubricant, and fixing kit.

## **Technical specifications**

| EAN code<br><b>8020584077061</b> | Axle<br><b>Rear</b>                           | Diameter<br>200 mm             |
|----------------------------------|-----------------------------------------------|--------------------------------|
| Width<br><b>40</b> mm            | Master cylinder<br>diameter<br><b>17</b> mm   | Type of assembly Pre-assembled |
| Braking system<br><b>VAG</b>     | Brake proportioning<br>valve<br><b>Manual</b> | ]                              |