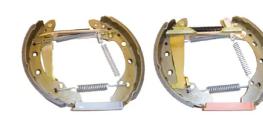

## The K 85 009 shoe kit is synonymous with reliability

The Brembo Kit & Fit is the ideal solution for the maintenance of drum brakes: everything you need for quick and efficient servicing is supplied in a single preassembled package, all with guaranteed Brembo quality. The kit contains all the components necessary for drum brake maintenance: shoes, brake wheel cylinders, springs, lubricant, and fixing kit.

## **Technical specifications**

| EAN code<br><b>8020584077061</b> | Axle<br><b>Rear</b>                           | Diameter<br>200 mm             |
|----------------------------------|-----------------------------------------------|--------------------------------|
| Width<br><b>40</b> mm            | Master cylinder<br>diameter<br><b>17</b> mm   | Type of assembly Pre-assembled |
| Braking system<br><b>VAG</b>     | Brake proportioning<br>valve<br><b>Manual</b> | ]                              |