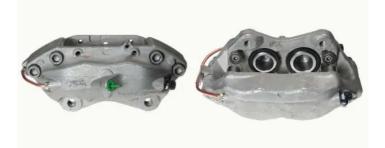

## CALIPER F 06 108

The F 06 108 caliper is synonymous with reliability

Designed to provide the same performance as new calipers, Brembo remanufactured calipers embody an alternative solution to replacing broken or worn parts with new ones. The brake caliper remanufacturing process involves cleaning and applying a surface treatment to the caliper body, and the renewing of all worn internal components with new ones. The final testing at the end of this process guarantees a Brembo certified product.

## **Technical specifications**

| EAN code          | Axle           | Diameter        |
|-------------------|----------------|-----------------|
| 8020584501092     | Front          | <b>40,44</b> mm |
|                   |                |                 |
| Number of pistons | Braking system | Position        |
| 4                 | BREMBO         | Left            |