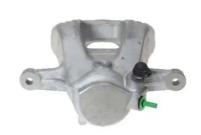

## CALIPER F 06 272

## The F 06 272 caliper is synonymous with reliability

Designed to provide the same performance as new calipers, Brembo remanufactured calipers embody an alternative solution to replacing broken or worn parts with new ones. The brake caliper remanufacturing process involves cleaning and applying a surface treatment to the caliper body, and the renewing of all worn internal components with new ones. The final testing at the end of this process guarantees a Brembo certified product.

## **Technical specifications**

EAN code Axle Diameter
8020584542293 Front 54 mm

Number of pistons Braking system Position
1 TRW Left

**COMPATIBLE VEHICLES** 