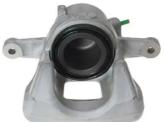

## CALIPER F 06 272

## The F 06 272 caliper is synonymous with reliability

Designed to provide the same performance as new calipers, Brembo remanufactured calipers embody an alternative solution to replacing broken or worn parts with new ones. The brake caliper remanufacturing process involves cleaning and applying a surface treatment to the caliper body, and the renewing of all worn internal components with new ones. The final testing at the end of this process guarantees a Brembo certified product.

## **Technical specifications**

EAN code Axle Diameter
8020584542293 Front 54 mm

Number of pistons Braking system Position
1 TRW Left

**COMPATIBLE VEHICLES** 