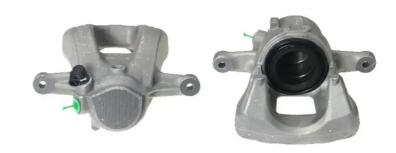

## CALIPER F 06 273

## The F 06 273 caliper is synonymous with reliability

Designed to provide the same performance as new calipers, Brembo remanufactured calipers embody an alternative solution to replacing broken or worn parts with new ones. The brake caliper remanufacturing process involves cleaning and applying a surface treatment to the caliper body, and the renewing of all worn internal components with new ones. The final testing at the end of this process guarantees a Brembo certified product.

## **Technical specifications**

| EAN code          | Axle           | Diameter     |
|-------------------|----------------|--------------|
| 8020584542309     | Front          | <b>54</b> mm |
| Number of pictors | Draking system | Position     |
| Number of pistons | TRW            | Right        |
| 1                 | ILVAA          | RIGIIL       |