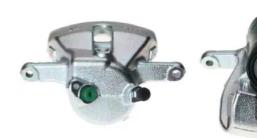

## CALIPER F 23 171

## The F 23 171 caliper is synonymous with reliability

Designed to provide the same performance as new calipers, Brembo remanufactured calipers embody an alternative solution to replacing broken or worn parts with new ones. The brake caliper remanufacturing process involves cleaning and applying a surface treatment to the caliper body, and the renewing of all worn internal components with new ones. The final testing at the end of this process guarantees a Brembo certified product.

## **Technical specifications**

| EAN code              | Axle              | Diameter                 |
|-----------------------|-------------------|--------------------------|
| 8020584504949         | Front             | <b>57</b> mm             |
| Niver have of mistage | Dualities avetage | Danikian                 |
| Number of pistons  1  | TRW               | Position<br><b>Right</b> |