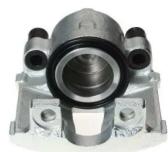

## CALIPER F 24 024

## The F 24 024 caliper is synonymous with reliability

Designed to provide the same performance as new calipers, Brembo remanufactured calipers embody an alternative solution to replacing broken or worn parts with new ones. The brake caliper remanufacturing process involves cleaning and applying a surface treatment to the caliper body, and the renewing of all worn internal components with new ones. The final testing at the end of this process guarantees a Brembo certified product.

## **Technical specifications**

| EAN code          | Axle           | Diameter     |
|-------------------|----------------|--------------|
| 8020584505533     | Front          | <b>60</b> mm |
|                   |                |              |
| Number of pistons | Braking system | Position     |
| 1                 | ATE            | Left         |