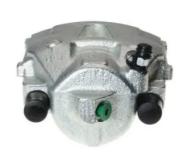

## CALIPER F 24 024

## The F 24 024 caliper is synonymous with reliability

Designed to provide the same performance as new calipers, Brembo remanufactured calipers embody an alternative solution to replacing broken or worn parts with new ones. The brake caliper remanufacturing process involves cleaning and applying a surface treatment to the caliper body, and the renewing of all worn internal components with new ones. The final testing at the end of this process guarantees a Brembo certified product.

## **Technical specifications**

| EAN code          | Axle           | Diameter     |
|-------------------|----------------|--------------|
| 8020584505533     | Front          | <b>60</b> mm |
|                   |                |              |
| Number of pistons | Braking system | Position     |
| 1                 | ATE            | Left         |