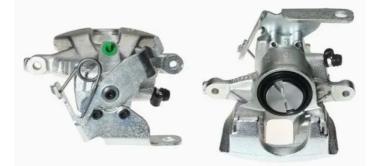

## CALIPER F 24 148

The F 24 148 caliper is synonymous with reliability

Designed to provide the same performance as new calipers, Brembo remanufactured calipers embody an alternative solution to replacing broken or worn parts with new ones. The brake caliper remanufacturing process involves cleaning and applying a surface treatment to the caliper body, and the renewing of all worn internal components with new ones. The final testing at the end of this process guarantees a Brembo certified product.