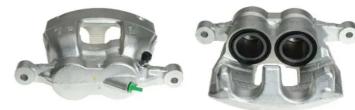

## CALIPER F 24 177

The F 24 177 caliper is synonymous with reliability

Designed to provide the same performance as new calipers, Brembo remanufactured calipers embody an alternative solution to replacing broken or worn parts with new ones. The brake caliper remanufacturing process involves cleaning and applying a surface treatment to the caliper body, and the renewing of all worn internal components with new ones. The final testing at the end of this process guarantees a Brembo certified product.

## **Technical specifications**

| EAN code          | Axle           | Diameter     |
|-------------------|----------------|--------------|
| 8020584538074     | Front          | <b>48</b> mm |
|                   |                |              |
| Number of pistons | Braking system | Position     |
| 2                 | BOSCH          | Right        |