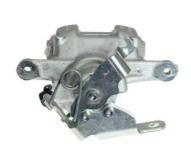

## CALIPER F 24 185

## The F 24 185 caliper is synonymous with reliability

Designed to provide the same performance as new calipers, Brembo remanufactured calipers embody an alternative solution to replacing broken or worn parts with new ones. The brake caliper remanufacturing process involves cleaning and applying a surface treatment to the caliper body, and the renewing of all worn internal components with new ones. The final testing at the end of this process guarantees a Brembo certified product.

## **Technical specifications**

| EAN code          | Axle           | Diameter     |
|-------------------|----------------|--------------|
| 8020584538159     | Rear           | <b>54</b> mm |
|                   |                |              |
| Number of pistons | Braking system | Position     |
| 1                 | BOSCH          | Right        |