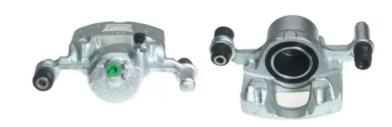

## CALIPER F 28 009

## The F 28 009 caliper is synonymous with reliability

Designed to provide the same performance as new calipers, Brembo remanufactured calipers embody an alternative solution to replacing broken or worn parts with new ones. The brake caliper remanufacturing process involves cleaning and applying a surface treatment to the caliper body, and the renewing of all worn internal components with new ones. The final testing at the end of this process guarantees a Brembo certified product.

## **Technical specifications**

| EAN code          | Axle           | Diameter     |
|-------------------|----------------|--------------|
| 8020584507148     | Front          | <b>51</b> mm |
|                   |                |              |
| Number of pistons | Braking system | Position     |
| 1                 | TOKICO         | Right        |