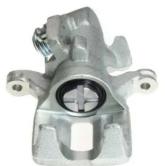

## CALIPER F 28 025

## The F 28 025 caliper is synonymous with reliability

Designed to provide the same performance as new calipers, Brembo remanufactured calipers embody an alternative solution to replacing broken or worn parts with new ones. The brake caliper remanufacturing process involves cleaning and applying a surface treatment to the caliper body, and the renewing of all worn internal components with new ones. The final testing at the end of this process guarantees a Brembo certified product.

## **Technical specifications**

| EAN code          | Axle           | Diameter     |
|-------------------|----------------|--------------|
| 8020584507308     | Rear           | <b>30</b> mm |
| Number of pistons | Braking system | Position     |
| 1                 | GIRLING        | Right        |