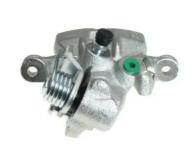

## CALIPER F 28 025

## The F 28 025 caliper is synonymous with reliability

Designed to provide the same performance as new calipers, Brembo remanufactured calipers embody an alternative solution to replacing broken or worn parts with new ones. The brake caliper remanufacturing process involves cleaning and applying a surface treatment to the caliper body, and the renewing of all worn internal components with new ones. The final testing at the end of this process guarantees a Brembo certified product.

## **Technical specifications**

| EAN code          | Axle           | Diameter     |
|-------------------|----------------|--------------|
| 8020584507308     | Rear           | <b>30</b> mm |
| Number of pistons | Braking system | Position     |
| 1                 | GIRLING        | Right        |