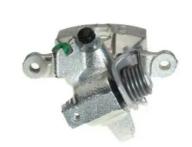

## CALIPER F 28 031

## The F 28 031 caliper is synonymous with reliability

Designed to provide the same performance as new calipers, Brembo remanufactured calipers embody an alternative solution to replacing broken or worn parts with new ones. The brake caliper remanufacturing process involves cleaning and applying a surface treatment to the caliper body, and the renewing of all worn internal components with new ones. The final testing at the end of this process guarantees a Brembo certified product.