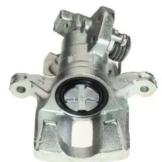

## CALIPER F 28 031

## The F 28 031 caliper is synonymous with reliability

Designed to provide the same performance as new calipers, Brembo remanufactured calipers embody an alternative solution to replacing broken or worn parts with new ones. The brake caliper remanufacturing process involves cleaning and applying a surface treatment to the caliper body, and the renewing of all worn internal components with new ones. The final testing at the end of this process guarantees a Brembo certified product.