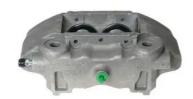

## CALIPER F 28 104

## The F 28 104 caliper is synonymous with reliability

Designed to provide the same performance as new calipers, Brembo remanufactured calipers embody an alternative solution to replacing broken or worn parts with new ones. The brake caliper remanufacturing process involves cleaning and applying a surface treatment to the caliper body, and the renewing of all worn internal components with new ones. The final testing at the end of this process guarantees a Brembo certified product.