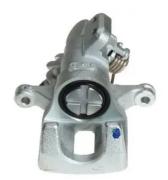

## CALIPER F 28 123

## The F 28 123 caliper is synonymous with reliability

Designed to provide the same performance as new calipers, Brembo remanufactured calipers embody an alternative solution to replacing broken or worn parts with new ones. The brake caliper remanufacturing process involves cleaning and applying a surface treatment to the caliper body, and the renewing of all worn internal components with new ones. The final testing at the end of this process guarantees a Brembo certified product.

## **Technical specifications**

| EAN code          | Axle           | Diameter     |
|-------------------|----------------|--------------|
| 8020584508282     | Rear           | <b>34</b> mm |
| Number of pistons | Braking system | Position     |
| 1                 | NISSIN         | Right        |