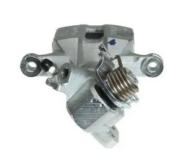

## CALIPER F 28 123

## The F 28 123 caliper is synonymous with reliability

Designed to provide the same performance as new calipers, Brembo remanufactured calipers embody an alternative solution to replacing broken or worn parts with new ones. The brake caliper remanufacturing process involves cleaning and applying a surface treatment to the caliper body, and the renewing of all worn internal components with new ones. The final testing at the end of this process guarantees a Brembo certified product.

## **Technical specifications**

| EAN code          | Axle           | Diameter     |
|-------------------|----------------|--------------|
| 8020584508282     | Rear           | <b>34</b> mm |
| Number of pistons | Braking system | Position     |
| 1                 | NISSIN         | Right        |