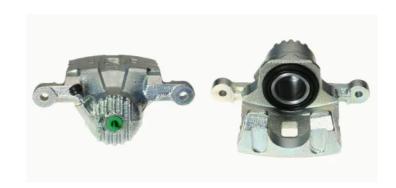

## CALIPER F 30 076

## The F 30 076 caliper is synonymous with reliability

Designed to provide the same performance as new calipers, Brembo remanufactured calipers embody an alternative solution to replacing broken or worn parts with new ones. The brake caliper remanufacturing process involves cleaning and applying a surface treatment to the caliper body, and the renewing of all worn internal components with new ones. The final testing at the end of this process guarantees a Brembo certified product.

## **Technical specifications**

| EAN code          | Axle           | Diameter     |
|-------------------|----------------|--------------|
| 8020584509258     | Rear           | <b>43</b> mm |
|                   |                |              |
| Number of pistons | Braking system | Position     |
| 1                 | KASCO          | Left         |