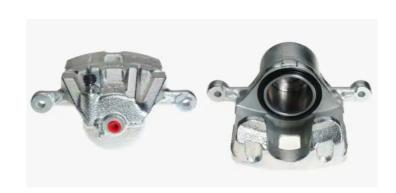

## CALIPER F 30 106

## The F 30 106 caliper is synonymous with reliability

Designed to provide the same performance as new calipers, Brembo remanufactured calipers embody an alternative solution to replacing broken or worn parts with new ones. The brake caliper remanufacturing process involves cleaning and applying a surface treatment to the caliper body, and the renewing of all worn internal components with new ones. The final testing at the end of this process guarantees a Brembo certified product.

## **Technical specifications**

EAN code Axle Diameter
8020584509555 Front 57 mm

Number of pistons Braking system Position
1 MANDO Left

**COMPATIBLE VEHICLES** 