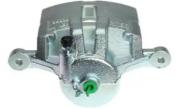

## CALIPER F 30 230

The F 30 230 caliper is synonymous with reliability

Designed to provide the same performance as new calipers, Brembo remanufactured calipers embody an alternative solution to replacing broken or worn parts with new ones. The brake caliper remanufacturing process involves cleaning and applying a surface treatment to the caliper body, and the renewing of all worn internal components with new ones. The final testing at the end of this process guarantees a Brembo certified product.

## **Technical specifications**

| EAN code          | Axle           | Diameter     |
|-------------------|----------------|--------------|
| 8020584540107     | Front          | <b>60</b> mm |
|                   |                |              |
| Number of pistons | Braking system | Position     |
| 1                 | MOBIS          | Left         |