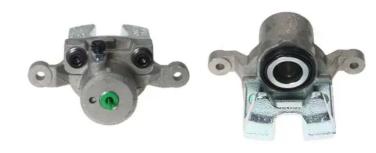

## CALIPER F 30 253

## The F 30 253 caliper is synonymous with reliability

Designed to provide the same performance as new calipers, Brembo remanufactured calipers embody an alternative solution to replacing broken or worn parts with new ones. The brake caliper remanufacturing process involves cleaning and applying a surface treatment to the caliper body, and the renewing of all worn internal components with new ones. The final testing at the end of this process guarantees a Brembo certified product.

## **Technical specifications**

| EAN code          | Axle           | Diameter     |
|-------------------|----------------|--------------|
| 8020584542361     | Rear           | <b>38</b> mm |
| Number of pistons | Braking system | Position     |
| 1                 | MANDO          | Right        |