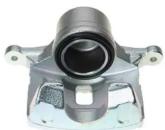

## CALIPER F 30 254

## The F 30 254 caliper is synonymous with reliability

Designed to provide the same performance as new calipers, Brembo remanufactured calipers embody an alternative solution to replacing broken or worn parts with new ones. The brake caliper remanufacturing process involves cleaning and applying a surface treatment to the caliper body, and the renewing of all worn internal components with new ones. The final testing at the end of this process guarantees a Brembo certified product.