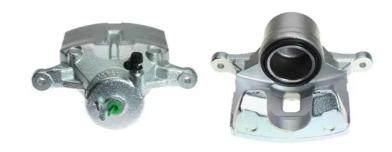

## CALIPER F 30 255

## The F 30 255 caliper is synonymous with reliability

Designed to provide the same performance as new calipers, Brembo remanufactured calipers embody an alternative solution to replacing broken or worn parts with new ones. The brake caliper remanufacturing process involves cleaning and applying a surface treatment to the caliper body, and the renewing of all worn internal components with new ones. The final testing at the end of this process guarantees a Brembo certified product.